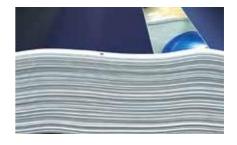

A very consistent and precise fluid application by the WFA conditions the paper and compensates for paper variations and thereby ensures production in an optimal manner. Therefore, not only perfect running and stacking characteristics and an exact flatness of the paper is maintained, but it also remains dimensionally stable.

This results in smooth production runs, less waste, and a considerably better quality of product and further processing.

An accurate flatness without paper curl, waviness and static charge.