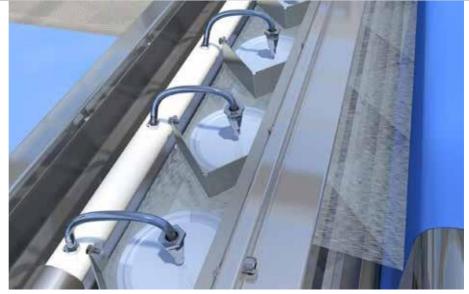

Waviness

Paper waviness impairs the quality of the final product, which must be avoided.

THE SOLUTION: ULTRA-FINE METERING APPLICATION SYSTEMS FROM WEKO

Electrostatic charging

Poor stacking and running characteristics causing trouble in post-processing and more waste.

A very consistent and precise fluid application by the WFA conditions the paper and compensates for paper variations and thereby ensures production in an optimal manner. Therefore, not only perfect running and stacking characteristics and an exact flatness of the paper is maintained, but it also remains dimensionally stable.

## **HANDLING**

- Exactly defined application quantity independent of the paper width
- Reproducible application quantities