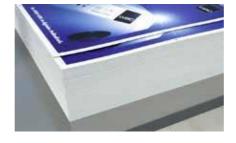

A very consistent and precise fluid application by the WFA conditions the paper and compensates for paper variations and thereby ensures production in an optimal manner. Therefore, not only perfect running and stacking characteristics and an exact flatness of the paper is maintained, but it also remains dimensionally stable.

This results in smooth production runs, less waste, and a considerably better quality of product and further processing.

An accurate flatness without paper curl, waviness and static charge.