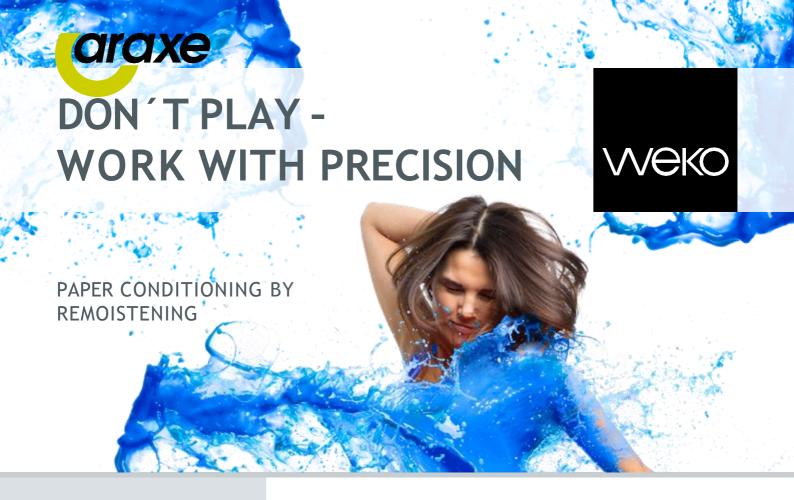

IN COATING PROCESSES PAPER LOSES ITS ORIGINAL PROPERTIES THROUGH THE INFLUENCE OF HEAT, E.G. WHEN THE COATING DRIES, AND RESPONDS BY:

- Paper Curl
- Waviness
- Electrostatic charging

Paper Curl

Paper becomes prone to curling and has poorer running characteristics in turn hampering its further processing and handling.